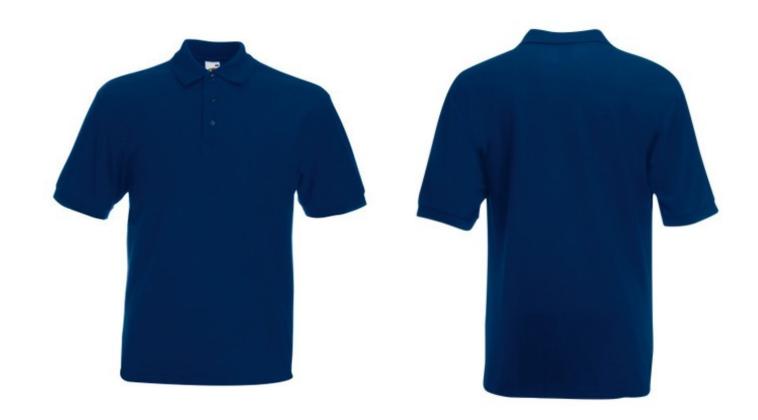

# FRUIT OF THE LOOM, 65/35 HEAVY POLO, MEN'S POLO SHIRT, TEE SHIRT, L

## **Basic informations**

Size: L

Package: 36 Length: 61 Width: 41 Height: 26

Size: L

Color: Teget

### **Colors**

Fruit of the Loom, 65/35 Heavy Polo, polo shirt for men, weight, L. Polo shirt for men, composed of 65% cotton and 35% polyester, T-shirt 230gm / m2. Guaranteed 60 degree wash, button-down buttons, classic polo shirt, normal cut. Branding: embroidery, flex, flock, sieve